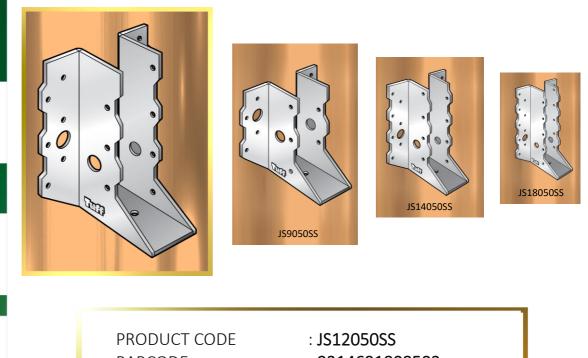

## **JS12050SS** JOIST SUPPORT 316 STAINLESS STEEL

| PRODUCT CODE      |
|-------------------|
| BARCODE           |
| DIMENSION         |
| BOLT HOLE (LARGE) |
| BOLT HOLE (SMALL) |
| MADE FROM         |
| GRADE             |
| GRADE             |

- : 9314691808502
- : 120MM X 50MM
- : **12.8MM**
- : **3.4MM**
- : 1MM STAINLESS STEEL
- : 316

## NOTES:

- USED FOR TIMBER BEAM TO BEAM JOINTS
- THE WIDE RANGE AND SIZES OF THESE BRACKETS PROVIDE FOR ALL COMMON SIZED TIMBERS AND FOR LAMINATED TIMBER BEAMS
- THE JOIST SUPPORTS ARE STRONG, WELL DESIGNED, COST EFFECTIVE AND EASY TO INSTALL
- NAILED TO BOTH THE SUPPORTING BEAM AND THE SUPPORTED BEAM WITH THE JOIST SUPPORT HAVING WIDE FLANGES FOR EASE OF NAILING